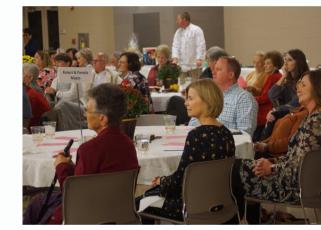

## Inspiring Hope

Thursday, October 19 | SkyView at Broadway Social

Join us for our 8th annual Inspiring Hope,
Compassion Counseling's Signature Event. An
evening to raise awareness of mental illness
and those in our community that are making
a significant impact in the mental health
community.

Includes dinner, live auction, keynote speaker and awards presentation.

Presenting Sponsor - \$3000

- Primary Placement on all event materials
- Verbal Recognition at Event
- 16 Tickets to Event
- Gift Bag for Table Host